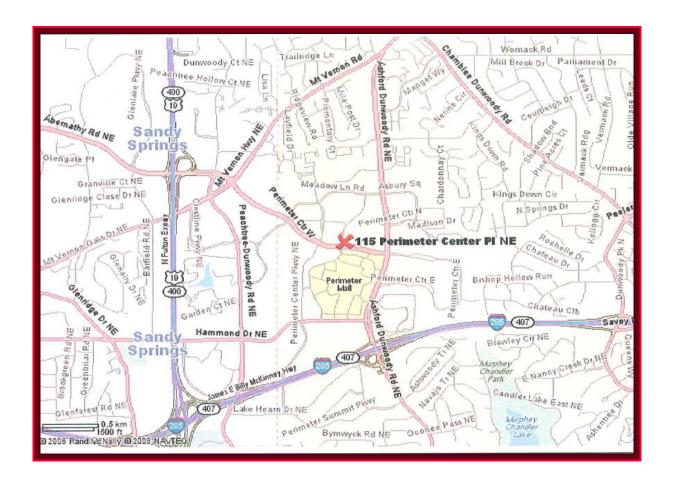

#### From I-285 Westbound:

- Exit at Ashford-Dunwoody Road (Exit 29).
- Turn right off ramp; continue straight for 0.5 mile.
- Turn left at the 4th traffic light onto **Perimeter Center West**. There is a McDonalds on the corner.
- Turn into the 3rd driveway on right, marked **TERRACES SOUTH**, 115 Perimeter Center Place.
- After turning into the driveway take an immediate left and enter parking garage.
- Park on **Level 2 in Visitor Parking.** There is a covered walkway by the elevators.

#### From I-285 Eastbound:

- Exit at **Ashford-Dunwoody Road** (**Exit 29**) and remain in the left lane as the ramp forks.
- Turn left at the end of the ramp; continue straight for 0.5 mile.
- Turn left at the 4th traffic light onto Perimeter Center West. There is a McDonalds on the corner.
- Turn into the 3rd driveway on right, marked **TERRACES SOUTH**, **115 Perimeter Center Place**.
- After turning into the driveway take an immediate left and enter parking garage.
- Park on **Level 2 in Visitor Parking.** There is a covered walkway by the elevators.

#### From GA-400 Southbound:

- Exit at **Dunwoody/Sandy Springs** (**Exit 5**), and move into the left lane.
- At the end of ramp, turn left onto **Abernathy Road**; continue on **Abernathy Road** for about 1 mile.
- You will pass TJMaxx & PetSmart stores on your right; **Abernathy Road** becomes **Perimeter Center West** here. Continue through 2 lights.
- Turn left at the 2<sup>nd</sup> light, **Perimeter Center Place**. Perimeter Mall will be on your right.
- Turn right into the first driveway. This will put you in the Parking Garage on Level 3.
- Follow the signs on the ceiling **DOWN** to **Level 2 Visitor Parking**.
- Park on Level 2 in Visitor Parking. There is a covered walkway by the elevators.

## From GA-400 Northbound:

- Exit at **Dunwoody/Sandy Springs** (**Exit 5A**), and move into the right lane.
- Bear right off the ramp onto **Abernathy Road NE**.
- You will pass TJMaxx & PetSmart stores on your right; **Abernathy Road** becomes **Perimeter Center West** here. Continue through 2 lights.
- Turn left at the 2<sup>nd</sup> light, **Perimeter Center Place**. Perimeter Mall will be on your right.
- Turn right into the first driveway. This will put you in the Parking Garage on Level 3.
- Follow the signs on the ceiling DOWN to Level 2 Visitor Parking.
- Park on **Level 2 in Visitor Parking**. There is a covered walkway by the elevators.