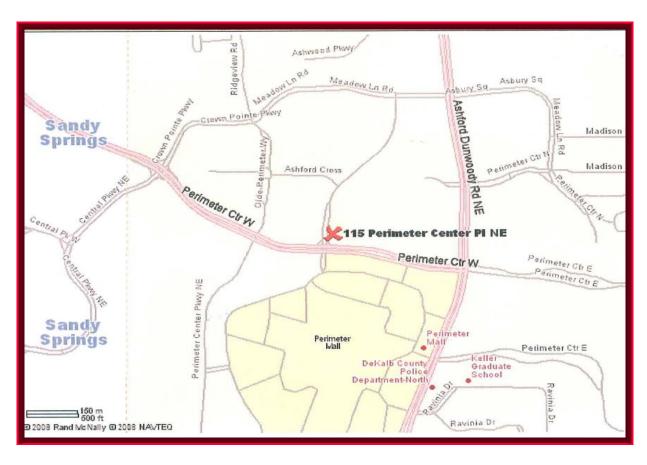

### **Once in the Parking Garage:**

- If you have parked on Level 2 Visitor Parking, there will be eight (8) Keller Williams Realty visitor parking spaces just past the elevators near the covered walkway. Should they be full, you may park in any 2 hour visitor space or unmarked space. Follow the directional signs into the Terraces building. Our office is just past the concierge desk. We are Suite 100.
- If you have not parked on Level 2 Visitor Parking, take the garage elevators to the second floor; exit to the right. Follow the directional signs into the Terraces building. Our office is just past the concierge desk. We are Suite 100.

<u>PLEASE NOTE:</u> While you are free to park in any *unmarked* space in the garage – you should refrain from parking in spaces marked "*reserved*" or exceeding the 2 hour limit on "*visitor*" spaces. The building management company may ticket and boot your vehicle. Also, be sure to bring in your Parking Ticket for validation. Our receptionist can validate it for you, or the security desk (if you are coming in outside of business hours). Also, when you leave, you will need to exit the Parking Deck on Level 3 ONLY.

Travel north on Ashford Dunwoody Road from I-285. Turn left on Perimeter Center West. Turn right into the Terraces entrance, after the W Hotel. Enter the South Terraces garage and proceed towards the 2nd level where you will find Visitor Parking. If Visitor Parking is full, you may park in any unreserved spaces in the deck.