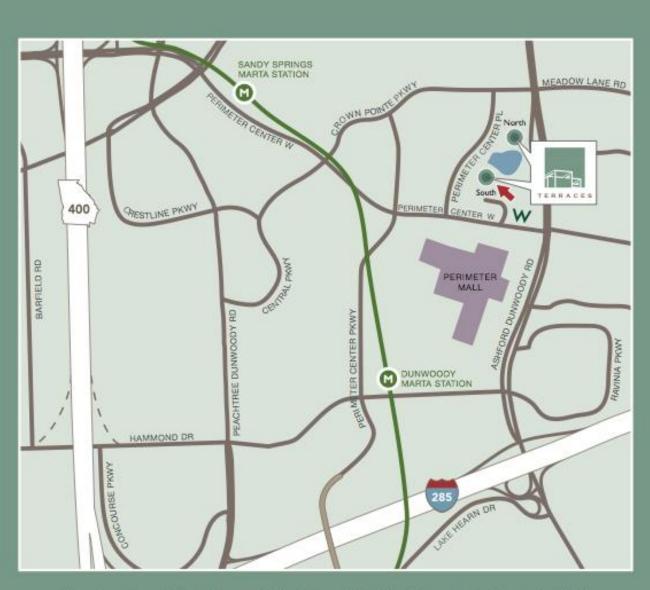

#### From I-285 Westbound:

- Exit at Ashford-Dunwoody Road (Exit 29).
- Turn right off ramp; continue straight for 0.5 mile.
- Turn left at the 4th traffic light onto **Perimeter Center West**. There is a McDonalds on the corner.
- Turn into the 3rd driveway on right, marked **TERRACES SOUTH**, 115 Perimeter Center Place.
- After turning into the driveway take an immediate left and enter parking garage.
- Park on **Level 2 in Visitor Parking.** There is a covered walkway by the elevators.

#### From I-285 Eastbound:

- Exit at **Ashford-Dunwoody Road** (**Exit 29**) and remain in the left lane as the ramp forks.
- Turn left at the end of the ramp; continue straight for 0.5 mile.
- Turn left at the 4th traffic light onto Perimeter Center West. There is a McDonalds on the corner.
- Turn into the 3rd driveway on right, marked **TERRACES SOUTH**, **115 Perimeter Center Place**.
- After turning into the driveway take an immediate left and enter parking garage.
- Park on **Level 2 in Visitor Parking.** There is a covered walkway by the elevators.

#### From GA-400 Southbound:

- Exit at **Dunwoody/Sandy Springs** (**Exit 5**), and move into the left lane.
- At the end of ramp, turn left onto **Abernathy Road**; continue on **Abernathy Road** for about 1 mile.
- You will pass TJMaxx & PetSmart stores on your right; **Abernathy Road** becomes **Perimeter Center West** here. Continue through 2 lights.
- Turn left at the 2<sup>nd</sup> light, **Perimeter Center Place**. Perimeter Mall will be on your right.
- Turn right into the first driveway. This will put you in the Parking Garage on Level 3.
- Follow the signs on the ceiling **DOWN** to **Level 2 Visitor Parking**.
- Park on Level 2 in Visitor Parking. There is a covered walkway by the elevators.

## From GA-400 Northbound:

- Exit at **Dunwoody/Sandy Springs** (**Exit 5A**), and move into the right lane.
- Bear right off the ramp onto **Abernathy Road NE**.
- You will pass TJMaxx & PetSmart stores on your right; **Abernathy Road** becomes **Perimeter Center West** here. Continue through 2 lights.
- Turn left at the 2<sup>nd</sup> light, **Perimeter Center Place**. Perimeter Mall will be on your right.
- Turn right into the first driveway. This will put you in the Parking Garage on Level 3.
- Follow the signs on the ceiling DOWN to Level 2 Visitor Parking.
- Park on **Level 2 in Visitor Parking**. There is a covered walkway by the elevators.